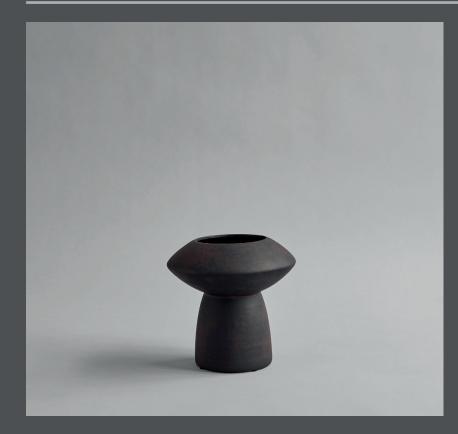

## **SPHERE VASE FAT**

The Sphere collection has become synonymous with the visual language and the signature series of 101 Copenhagen.

The series is a family of unique silhouettes and textures gathering in a decorative and sculptural manner. Elegantly sculpted, each vase is finished with an intricate ornate detailing.

Inspired by ancient Chinese vases, a palette of faded earth tones is characteristic of the Sphere collection which was developed in close collaboration with highly skilled ceramists, ensuring the precise contrast between the smooth shapes and sharp edges.

As it is a hand glazed natural product, the colours may vary slightly and while it is not 100% waterproof, a bag for fresh flowers is included.

Designed by Kristian Sofus Hansen & Tommy Hyldahl.

22,5 CM